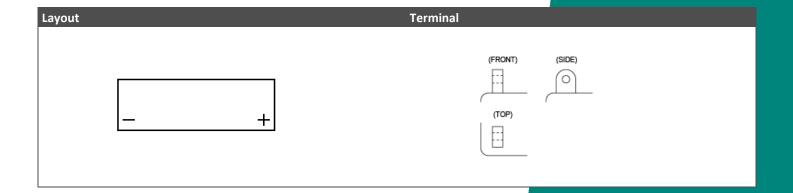

# Description

The motor battery G12-19, 12 volt, 21 Ah, is a starter battery with gel technology. The G12-19 starter battery is already factory activated (filled and charged) and therefore ready to use. This gel battery is 100% leak-proof and can be installed in tilted position up to 90°. The G12-19 delivers more starting power than a conventional battery and is suitable for the latest motorcycles and powersport vehicles.

| Performance      |             |  |
|------------------|-------------|--|
| Rated Voltage    | 12          |  |
| Nominal Capacity | 21Ah (10hr) |  |
| CCA EN           | 230         |  |





## **Features**

- Gel technology
- Superior starting power
- Superior vibration resistant
- Very low self-discharge
- 100% maintenance free
- Factory activated, ready to use!



(Note) All above information shall be changed without prior notice, Landport Batteries reserves the right to explain and update the latest information.