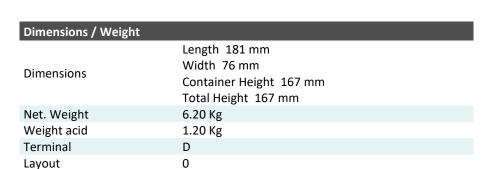

## G12-19 (12V 21Ah)

DIN: 51913

## Description

The motor battery G12-19, 12 volt, 21 Ah, is a starter battery with gel technology. The G12-19 starter battery is already factory activated (filled and charged) and therefore ready to use. This gel battery is 100% leak-proof and can be installed in tilted position up to 90°. The G12-19 delivers more starting power than a conventional battery and is suitable for the latest motorcycles and powersport vehicles.

| Performance      |             |  |
|------------------|-------------|--|
| Rated Voltage    | 12          |  |
| Nominal Capacity | 21Ah (10hr) |  |
| CCA EN           | 230         |  |





## **Features**

- Gel technology
- Superior starting power
- Superior vibration resistant
- Very low self-discharge
- 100% maintenance free
- Factory activated, ready to use!



(Note) All above information shall be changed without prior notice, Landport Batteries reserves the right to explain and update the latest information.