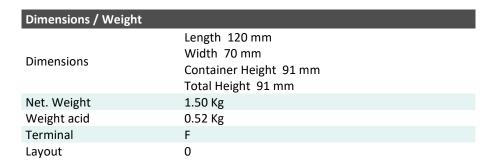

## Description

The motor battery LB4-3, 12 volt, 4 Ah, is a starter battery with gel technology. The LB4-3 starter battery is already factory activated (filled and charged) and therefore ready to use. This gel battery is 100% leak-proof and can be installed in tilted position up to 90°. The LB4-3 delivers more starting power than a conventional battery and is suitable for the latest motorcycles and powersport vehicles.

| Performance      |            |
|------------------|------------|
| Rated Voltage    | 12         |
| Nominal Capacity | 4Ah (10hr) |
| CCA EN           | 60         |