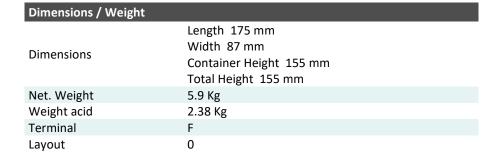

## LTX20-3 (12V 18Ah)

## Description

The motor battery LTX20-3, 12 volt, 18 Ah, is a starter battery with AGM technology. The LTX20-3 is already factory activated (filled and charged) and therefore ready to use at delivery. This lead-acid battery is leak-proof and maintenance free. Can be installed in tilted position up to 90°. The LTX20-3 is a real allrounder and suitable for seasonal use and short distances.

| Performance      |             |
|------------------|-------------|
| Rated Voltage    | 12          |
| Nominal Capacity | 18Ah (10hr) |
| CCA EN           | 310         |





## **Features**

- Absorbent Glass Mat technology
- Advanced starting power
- Excellent vibration resistant
- 100% maintenance free
- Factory activated, ready to use!

| Layout | Terminal              |
|--------|-----------------------|
| _ +    | (FRONT) (SIDE)  (TOP) |

(Note) All above information shall be changed without prior notice, Landport Batteries reserves the right to explain and update the latest information.