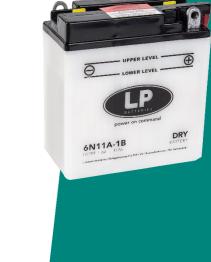

LP MOTORCYCLE • DRY BATTERY

6N11A-1B (6V 11Ah) DIN: 01199

#### Description

The motorcycle battery 6N11A-1B, 6 volt, 11 Ah, is a conventional starter battery which delivers reliable starting power for an excellent price. The 6N11A-1B starter battery is dry pre-charged and comes with a separate acid pack and can only be installed in an upright position. This lead-acid 6N11A-1B battery is suitable for almost any vehicle with basic power needs.

| Performance      |             |
|------------------|-------------|
| Rated Voltage    | 6           |
| Nominal Capacity | 11Ah (10hr) |
| CCA EN           | 80          |

### Dimensions / Weight

| Dimensions  | Length 120mm<br>Width 60mm<br>Container Height 131mm<br>Total Height 131mm |
|-------------|----------------------------------------------------------------------------|
| Net. Weight | 2.33 Kg                                                                    |
| Weight acid | 0.73 Kg                                                                    |
| Terminal    | В                                                                          |
| Layout      | 8                                                                          |