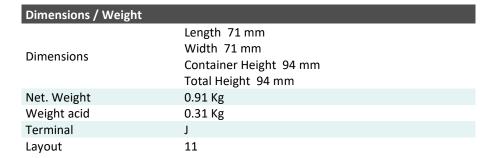

## 6N4-2A-4 (6V 4Ah)

DIN: 00414

| Performance      |            |  |
|------------------|------------|--|
| Rated Voltage    | 6          |  |
| Nominal Capacity | 4Ah (10hr) |  |
| CCA EN           | 10         |  |