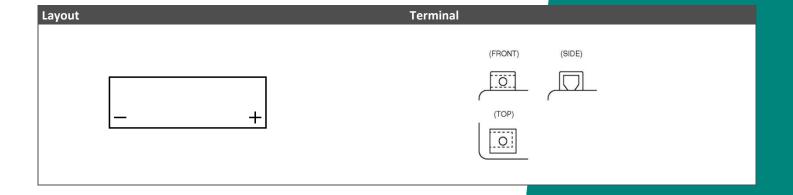

51498

## Description

The motor battery GB14L-A2, 12 volt, 14 Ah, is a starter battery with gel technology. The GB14L-A2 starter battery is already factory activated (filled and charged) and therefore ready to use. This gel battery is 100% leak-proof and can be installed in tilted position up to 90°. The GB14L-A2 delivers more starting power than a conventional battery and is suitable for the latest motorcycles and powersport vehicles.

| Performance      |             |
|------------------|-------------|
| Rated Voltage    | 12          |
| Nominal Capacity | 14Ah (10hr) |
| CCA EN           | 180         |





## **Features**

- Gel technology
- Superior starting power
- Superior vibration resistant
- Very low self-discharge
- 100% maintenance free
- Factory activated, ready to use!



(Note) All above information shall be changed without prior notice, Landport Batteries reserves the right to explain and update the latest information.