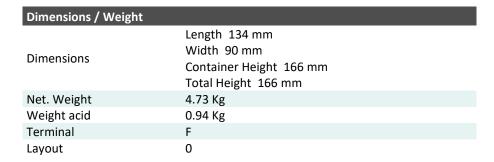

## GB14L-A2 (12V 14Ah)

DIN: 51498

| Performance      |             |
|------------------|-------------|
| Rated Voltage    | 12          |
| Nominal Capacity | 14Ah (10hr) |
| CCA EN           | 180         |