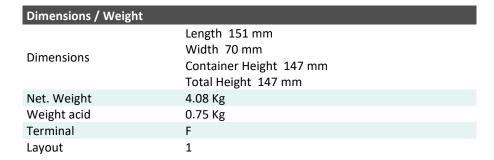

## Description

The motor battery GT14B-4, 12 volt, 12 Ah, is a starter battery with gel technology. The GT14B-4 starter battery is already factory activated (filled and charged) and therefore ready to use. This gel battery is 100% leak-proof and can be installed in tilted position up to 90°. The GT14B-4 delivers more starting power than a conventional battery and is suitable for the latest motorcycles and powersport vehicles.