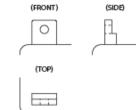

### Dimensions / Weight

| Dimensions  | Length 135mm<br>Width 90mm<br>Container Height 145mm<br>Total Height 145mm |
|-------------|----------------------------------------------------------------------------|
| Net. Weight | 4.26 Kg                                                                    |
| Weight acid | 0.96 Kg                                                                    |
| Terminal    | В                                                                          |
| Layout      | 15                                                                         |