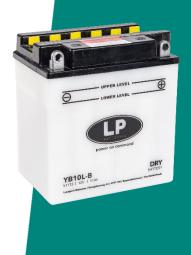

LP MOTORCYCLE • DRY BATTERY **YB10L-B (12V 11Ah)** DIN: 51113

#### Description

The motorcycle battery YB10L-B, 12 volt, 11 Ah, is a conventional starter battery which delivers reliable starting power for an excellent price. The YB10L-B starter battery is dry pre-charged and comes with or without a separate acid pack and can only be installed in an upright position. This lead-acid YB10L-B battery is suitable for almost any vehicle with basic power needs.

| Performance      |             |  |
|------------------|-------------|--|
| Rated Voltage    | 12          |  |
| Nominal Capacity | 11Ah (10hr) |  |
| CCA EN           | 140         |  |

### Dimensions / Weight

| Dimensions  | Length 135mm<br>Width 90mm<br>Container Height 145mm<br>Total Height 145mm |
|-------------|----------------------------------------------------------------------------|
| Net. Weight | 4.26 Kg                                                                    |
| Weight acid | 0.96 Kg                                                                    |
| Terminal    | В                                                                          |
| Layout      | 15                                                                         |