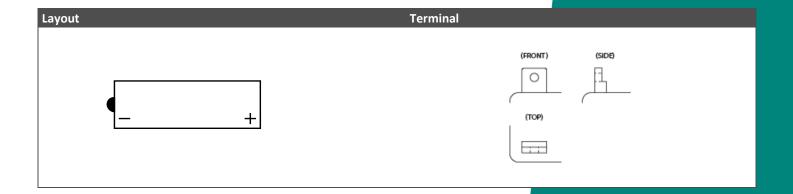

| Performance      |             |
|------------------|-------------|
| Rated Voltage    | 12          |
| Nominal Capacity | 14Ah (10hr) |
| CCA EN           | 160         |

| Dimensions / Weight |                         |  |
|---------------------|-------------------------|--|
|                     | Length 134 mm           |  |
| Dimensions          | Width 80 mm             |  |
| Dimensions          | Container Height 160 mm |  |
|                     | Total Height 160 mm     |  |
| Net. Weight         | 4.16 Kg                 |  |
| Weight acid         | 0.96 Kg                 |  |
| Terminal            | В                       |  |
| Layout              | 18                      |  |