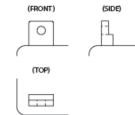

### Dimensions / Weight

| Dimensions  | Length 100mm<br>Width 57mm<br>Container Height 110mm<br>Total Height 110mm |
|-------------|----------------------------------------------------------------------------|
| Net. Weight | 1.31 Кg                                                                    |
| Weight acid | 0.31 Kg                                                                    |
| Terminal    | В                                                                          |
| Layout      | 15                                                                         |