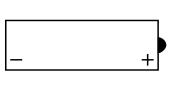

### Dimensions / Weight

| Dimensions  | Length 100mm<br>Width 57mm<br>Container Height 110mm<br>Total Height 110mm |
|-------------|----------------------------------------------------------------------------|
| Net. Weight | 1.31 Кg                                                                    |
| Weight acid | 0.31 Kg                                                                    |
| Terminal    | В                                                                          |
| Layout      | 15                                                                         |