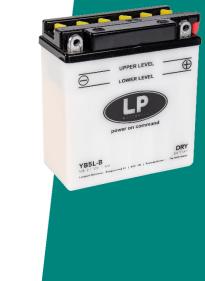

LP MOTORCYCLE • DRY BATTERY YB5L-B (12V 5Ah) DIN: 50512

Description

The motorcycle battery YB5L-B, 12 volt, 5 Ah, is a conventional starter battery which delivers reliable starting power for an excellent price. The YB5L-B starter battery is dry pre-charged and comes with or without a separate acid pack and can only be installed in an upright position. This lead-acid YB5L-B battery is suitable for almost any vehicle with basic power needs.

| Performance      |            |
|------------------|------------|
| Rated Voltage    | 12         |
| Nominal Capacity | 5Ah (10hr) |
| CCA EN           | 60         |

## Dimensions / Weight

| Dimensions  | Length 120mm<br>Width 60mm<br>Container Height 130mm<br>Total Height 130mm |
|-------------|----------------------------------------------------------------------------|
| Net. Weight | 2.11 Kg                                                                    |
| Weight acid | 0.49 Kg                                                                    |
| Terminal    | В                                                                          |
| Layout      | 15                                                                         |