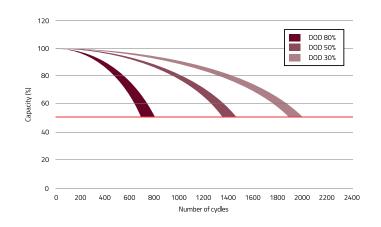

# √ RELATIONSHIP OF OCV AND STATE OF CHARGE (25°C)

**A CYCLE LIFE IN RELATION TO DEPTH OF DISCHARGE** 