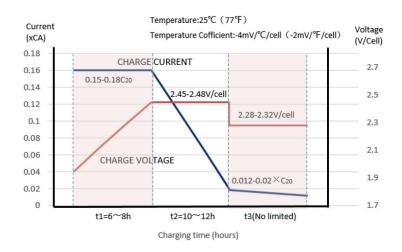

# **CHARGING INSTRUCTIONS**

| Max current | 36A           |
|-------------|---------------|
| Float       | 13.5V - 13.8V |
| Cyclic      | 14.4V - 15.0V |

# **M** FDC AGM CHARGING PROFILE