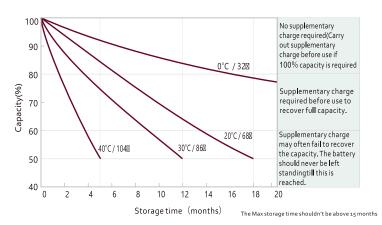

| 118 Ah (3hr)   |                      |

### **OPERATING TEMPERATURE**

| Discharge | -15°C ~ 50°C |
|-----------|--------------|
| Charge    | 0°C ~ 40°C   |
| Storage   | -15°C ~ 40°C |

# **CHARGING INSTRUCTIONS**

| Max current | 36A           |
|-------------|---------------|
| Float       | 13.5V - 13.8V |
| Cyclic      | 14.4V - 15.0V |

# A DIMENSIONS & WEIGHT

| Length       | 340±2mm |
|--------------|---------|
| Width        | 172±2mm |
| Total Height | 286±2mm |
| Gross weight | 42.6kg  |



#### **APPLICATIONS** A





Golf cart





Aerial work platform

Floor cleaning machine

Solar







# **M** FDC AGM CHARGING PROFILE



# √ RELATIONSHIP OF OCV AND STATE OF CHARGE (25°C)



**A CYCLE LIFE IN RELATION TO DEPTH OF DISCHARGE** 



# **A SELF-DISCHARGE CHARACTERISTIC**