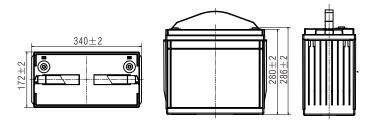

# A DIMENSIONS & WEIGHT

| Length       | 340±2mm |
|--------------|---------|
| Width        | 172±2mm |
| Total Height | 286±2mm |
| Gross weight | 42.6kg  |