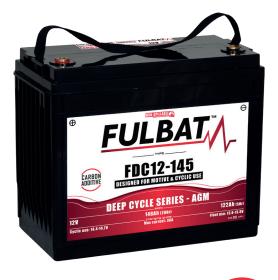

FDC Series are Deep Cycle AGM Carbon batteries specifically designed for frequent discharge deep cycle application. With non-spillable design and maintenance free, AGM FDC Series offer low self-discharge and ensure a maximum service life with high resistance to cycles. Thanks to carbon additives, these batteries can perfectly be used with good performance without being 100% charged. This range offers reliable performance for electric vehicle and other applications such as golf cart, aerial work platform, cleaning machine, marine, solar energy...

# **A** FEATURES

- Deep Cycle AGM technology (VRLA)
- Non-spillable & maintenance free
- No acid handling
- Deep Cycle design for high capacity and maximum life .
- Reinforced grid/plates design for optimal cyclic use •
- Robust, safe & reliable
- Carbon additives to perform in Partial State of Charge (PSOC) and to increase charging efficiency
- Low self-discharge rate for longer shelf life

#### **ℳ SPECIFICATIONS**

| Voltage | Capacity       | Reserve capacity     |
|---------|----------------|----------------------|
| 12 V    | 160 Ah (100hr) | <b>308 min</b> (25A) |
|         | 148 Ah (20hr)  | <b>115 min</b> (56A) |
|         | 141 Ah (10hr)  | 88 min (75A)         |
|         | 122 Ah (5hr)   |                      |
|         | 118 Ah (3hr)   |                      |