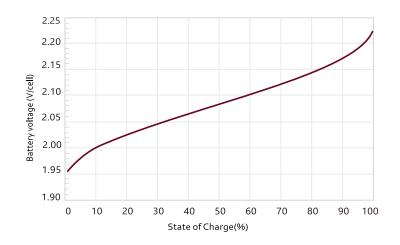

# √ RELATIONSHIP OF OCV AND STATE OF CHARGE (25°C)

**A CYCLE LIFE IN RELATION TO DEPTH OF DISCHARGE** 