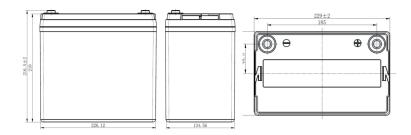

#### DIMENSIONS & WEIGHT

| Length       | 229±2mm   |
|--------------|-----------|
| Width        | 138±2mm   |
| Total Height | 216.5±2mm |
| Gross weight | 17.5kg    |