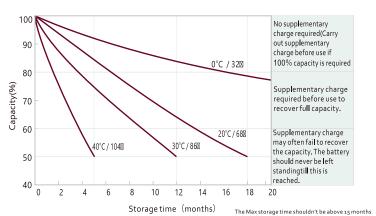

ischarge rate for longer shelf life

#### 

Voltage Capacity

68Ah (20hr) **12V** 

60Ah (10hr)

57Ah (5hr)

53Ah (3hr)

#### **OPERATING TEMPERATURE**

| Discharge | -15°C ~ 50°C |
|-----------|--------------|
| Charge    | 0°C ~ 40°C   |
| Storage   | -15°C ~ 40°C |

#### **CHARGING INSTRUCTIONS**

| Max current | 13.6A         |
|-------------|---------------|
| Float       | 13.6V - 13.8V |
| Cyclic      | 14.7V - 14.8V |

#### DIMENSIONS & WEIGHT

| Length       | 229±2mm   |
|--------------|-----------|
| Width        | 138±2mm   |
| Total Height | 216.5±2mm |
| Gross weight | 17.5kg    |



#### A TERMINAL





#### **APPLICATIONS**



platform









Floor cleaning machine









# FDC12-60

## **Datasheet**



#### 



#### 



#### 



#### **SELF-DISCHARGE CHARACTERISTIC**