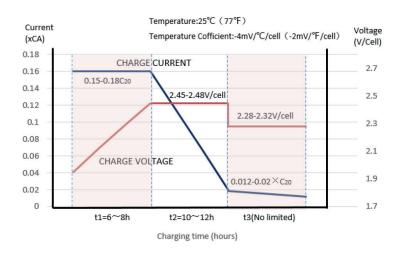

#### **CHARGING INSTRUCTIONS**

| Max current | 13.6A         |
|-------------|---------------|
| Float       | 13.6V - 13.8V |
| Cyclic      | 14.7V - 14.8V |