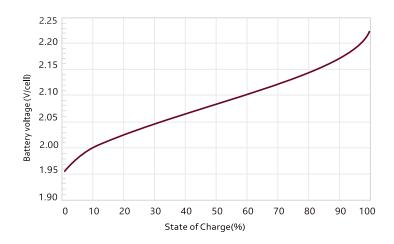

#### 

Voltage Capacity

68Ah (20hr) **12V** 

60Ah (10hr)

57Ah (5hr)

53Ah (3hr)