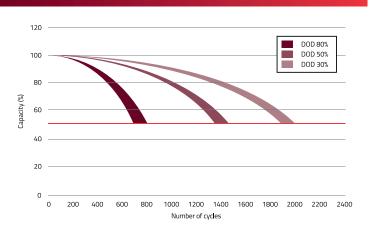

increase charging efficiency
- Low self-discharge rate for longer shelf life

#### 

Voltage Capacity

68Ah (20hr) **12V** 

60Ah (10hr)

57Ah (5hr)

53Ah (3hr)

#### **OPERATING TEMPERATURE**

| Discharge | -15°C ~ 50°C |
|-----------|--------------|
| Charge    | 0°C ~ 40°C   |
| Storage   | -15°C ~ 40°C |

#### **CHARGING INSTRUCTIONS**

| Max current | 13.6A         |
|-------------|---------------|
| Float       | 13.6V - 13.8V |
| Cyclic      | 14.7V - 14.8V |

#### DIMENSIONS & WEIGHT

| Length       | 229±2mm   |
|--------------|-----------|
| Width        | 138±2mm   |
| Total Height | 216.5±2mm |
| Gross weight | 17.5kg    |



#### A TERMINAL





#### **APPLICATIONS**



platform









Floor cleaning machine









# FDC12-60

## **Datasheet**



#### 



#### 



#### 



#### **SELF-DISCHARGE CHARACTERISTIC**